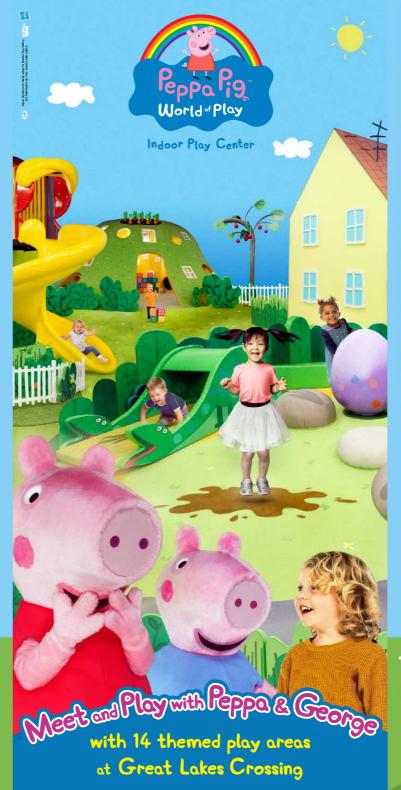

#### Make sure you visit...

Grandad Dog's Garage

Ride trikes at the Car Wash with Danny Dog Peppa Pig's Treehouse and George Pig's Fort

Join Peppa and George for fu at the Treehouse and Fort

George's Dinosaur Discovery

Play with George at the Dinosaur Discovery

Explore Peppa's House!

Sensory Garden

Explore the Sensory Garden Jump into Daddy Pig's Car with Granny Pig for a family photo

#### What's on?

Take a journey on the Bus with Peppa and her friends

**Jump into Daddy Pig's** Car for a family photo

Puddles with Peppa

**Explore the Sensory** Garden with Suzy Sheep

Ride Grandpa Pig's Train

Help Granny Pig hunt for eggs in the Chicken Coop!

Help deliver the post with Zoe Zebra

Ride trikes and visit Danny Dog at the Car Wash

Sing along with Madame Gazelle on a School Bus Trip

Enjoy a picnic with the ducks

episodes in the Theater

Play with George at the **Dinosaur Discovery** 

Crawl through the tunnels to explore the Underground Home of Rebecca Rabbit and her family

Go shopping and help Miss Rabbit at the **Supermarket** 