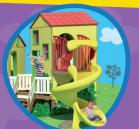

Peppa Pig's Treehouse and George Pig's Fort

Join Peppa and George for fun at the Treehouse and Fort

Peppa Pig's House

Explore Peppa's House!

Daddy Pig's Car

Jump into Daddy Pig's Car for a family photo